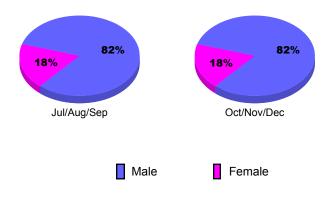

** Jul/Aug/Sep 0 -2 -2 0 Jul/Aug/Sep -37 0 0 0 -5 37 Oct/Nov/Dec Oct/Nov/Dec -21 -37 0 0 0 0 0 2 35 -56 Totals -2 Totals -37 0 0 -3 72 -93 -21 **Club Results 2010-2011** Membership Results 2010-2011 Goal, New, Dropped, Gain/Loss Goal, New, Dropped, Gain/Loss -0 40 -0.4 20 0 -0.8 -20 -1.2 -40 -60 Jul/Aug/Sep Oct/Nov/Dec Jul/Aug/Sep Oct/Nov/Dec Goal Dropped Gain Loss C Goal Actual Dropped Gain Loss C Actual Comparison of Membership Gain/Loss Comparison of Club Gain/Loss **Current Year Compared to the Previous Year Current Year Compared to the Previous Year** -0 -5 -0.4 -10 -15 -0.8 -20 -1.2 -25 -30 -1.6 -35 -2 -40 Jul/Aug/Sep Oct/Nov/Dec Jul/Aug/Sep Oct/Nov/Dec

## YTD Status Quo Clubs 2010-2011

Previous Year

Current Year



## **Gender Comparison 2010-2011**

Previous Year

Current Year